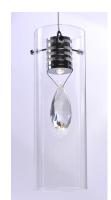

## PRODUCT DESCRIPTION

Elegant beveled crystal, almond pentalogue suspended inside clear glass cylinders, are brought to life by high powered 3W COB LEDs. These LEDs are cleverly concealed inside heat sink castings that are finished in Polished Chrome.

## GLASS

Clear 18

#### MATERIAL

Glass, Steel, Crystal