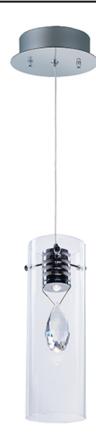

## PRODUCT DESCRIPTION

Elegant beveled crystal, almond pentalogue suspended inside clear glass cylinders, are brought to life by high powered 3W COB LEDs. These LEDs are cleverly concealed inside heat sink castings that are finished in Polished Chrome.

#### **MEASUREMENTS**

DIMENSION : 4.25" L x 4.25" W x 11.75" H

MAX OAH : 132" OAH HANGING WEIGHT : 3.3 lb