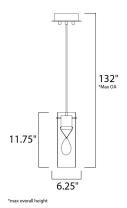

#### **MEASUREMENTS**

DIMENSION : 4.25" L x 4.25" W x 11.75" H

MAX OAH : 132" OAH HANGING WEIGHT : 3.3 lb