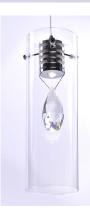

## PRODUCT DESCRIPTION

Elegant beveled crystal, almond pentalogue suspended inside clear glass cylinders, are brought to life by high powered 3W COB LEDs. These LEDs are cleverly concealed inside heat sink castings that are finished in Polished Chrome.

## GLASS

Clear 18

#### MATERIAL

Glass, Steel, Crystal